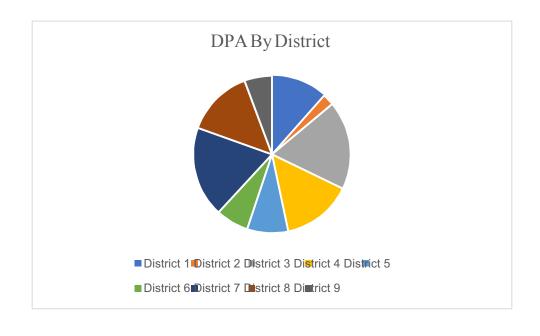

## **ARIZONA**

| District   | Loans | DPA Amount      | Percentage |
|------------|-------|-----------------|------------|
| District 1 | 336   | \$2,195,115.00  | 12%        |
| District 2 | 68    | \$416,235.00    | 2%         |
| District 3 | 531   | \$3,618,684.50  | 18%        |
| District 4 | 421   | \$2,878,410.00  | 14%        |
| District 5 | 246   | \$1,951,057.00  | 8%         |
| District 6 | 196   | \$1,415,139.00  | 7%         |
| District 7 | 541   | \$3,476,007.00  | 19%        |
| District 8 | 403   | \$3,039,394.00  | 14%        |
| District 9 | 164   | \$1,212,474.50  | 6%         |
| Total      | 2906  | \$20,202,516.00 | 100%       |